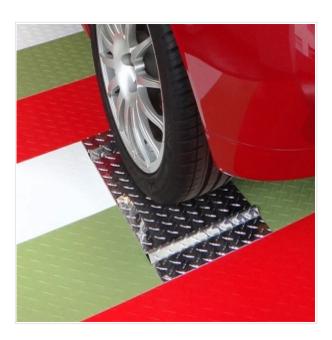

## AccuPark Garage Floor Tiles

AccuPark Garage Floor Tiles are interlocking 2' x 1' garage tiles that link with the other modular garage flooring to safely alert drivers where exactly to park their vehicle. AccuPark parking garage tiles quickly and easily snap together with other the surrounding tiles without the use of any tools.

The diamond deck-plate pattern on the surface of these parking tiles adds traction to help reduce slips and falls, especially on wet or snowy floors.

AccuPark parking tiles are produced with virtually indestructible PVC which is engineered to hold up to constant usage, even in commercial applications with large trucks and work vans.

Each AccuPark garage tile is 2' x 1' and is 1/2" thick for a seamless transition with surrounding floor tiles.

These tiles come in a kit that allows for installation on any (non-interlocking) generic garage floor for use virtually anywhere, including portable display floors.